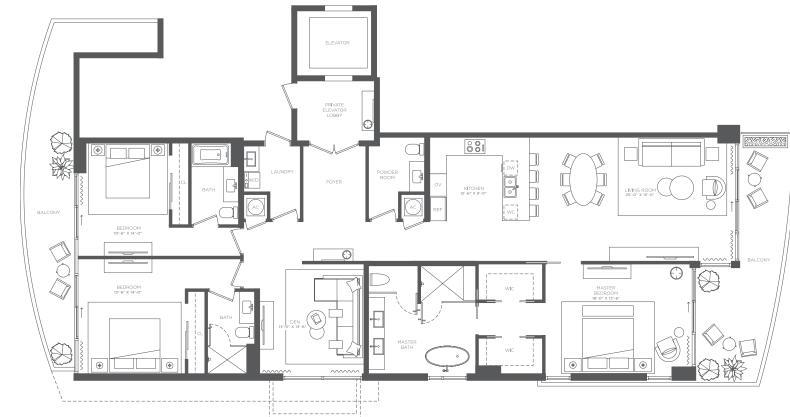

# MODEL 01 3 bedrooms • 3.5 baths + den

INTERIOR LIVING AREA 2,593 SF EX

EXTERIOR LIVING AREA From: 477 SF to 1.005 SF

1116 North Ocean Boulevard, Pompano Beach, FL 33062 • 754.812.3243 • SolemarBeach.com

**BALCONY NOTE:** The size and configuration of balconies and terraces varies from floor to floor and by the location of units within a particular floor of the building. The unit type shown on this page has 477 SF to 1,005 SF balcony variations. Therefore, the balcony variation depicted above is not reflective of the actual size or configuration of the balcony for each unit of this unit type. For the actual size and configuration of the balcony for your unit, see Exhibit "2" to the Declaration of Condominium.