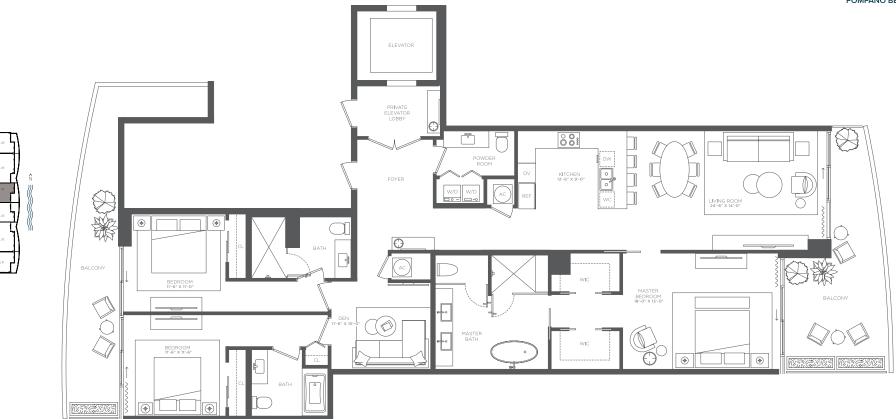

# MODEL 04 3 bedrooms • 3.5 baths + den

1116 North Ocean Boulevard, Pompano Beach, FL 33062 • 754.812.3243 • SolemarBeach.com

**BALCONY NOTE:** The size and configuration of balconies and terraces varies from floor to floor and by the location of units within a particular floor of the building. The unit type shown on this page has 474 SF to 1,001 SF balcony variations. Therefore, the balcony variation depicted above is not reflective of the actual size or configuration of the balcony for each unit of this unit type. For the actual size and configuration of the balcony for your unit, see Exhibit "2" to the Declaration of Condominium.