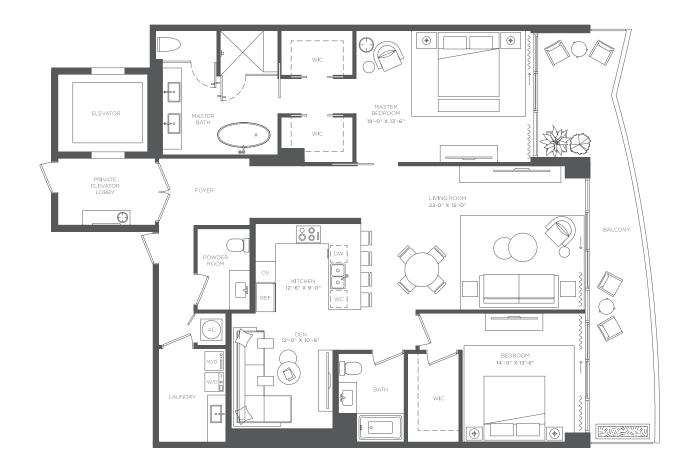

# MODEL 02 2 bedrooms • 2.5 baths + den

INTERIOR LIVING AREA 2,037 SF EXTERIOR LIVING AREA From: 316 SF to 837 SF

1116 North Ocean Boulevard, Pompano Beach, FL 33062 • 754.812.3243 • SolemarBeach.com

**BALCONY NOTE:** The size and configuration of balconies and terraces varies from floor to floor and by the location of units within a particular floor of the building. The unit type shown on this page has 316 SF to 837 SF balcony variations. Therefore, the balcony variation depicted above is not reflective of the actual size or configuration of the balcony for each unit of this unit type. For the actual size and configuration of the balcony for your unit, see Exhibit "2" to the Declaration of Condominium.