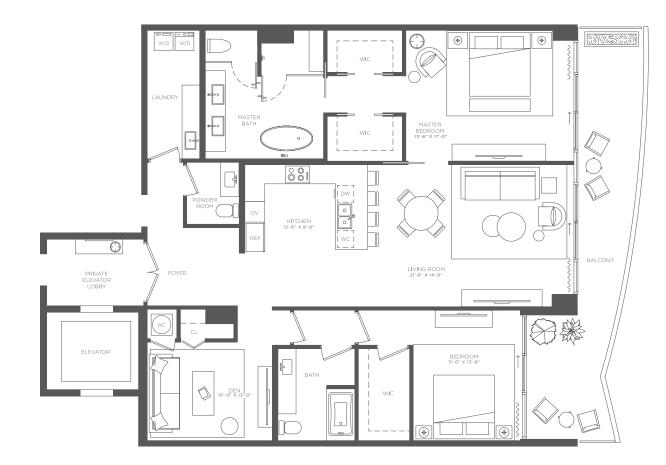

# MODEL 01 3 bedrooms • 3.5 baths + den

INTERIOR LIVING AREA 2,593 SF EX

EXTERIOR LIVING AREA From: 477 SF to 1.005 SF

1116 North Ocean Boulevard, Pompano Beach, FL 33062 • 754.812.3243 • SolemarBeach.com