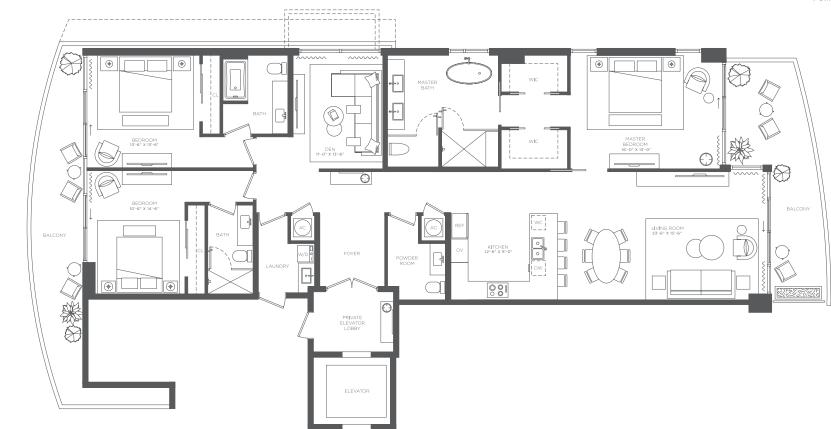

# MODEL 04 3 bedrooms • 3.5 baths + den

1116 North Ocean Boulevard, Pompano Beach, FL 33062 • 754.812.3243 • SolemarBeach.com

**BALCONY NOTE:** The size and configuration of balconies and terraces varies from floor to floor and by the location of units within a particular floor of the building. The unit type shown on this page has 474 SF to 1,001 SF balcony variations. Therefore, the balcony variation depicted above is not reflective of the actual size or configuration of the balcony for each unit of this unit type. For the actual size and configuration of the balcony for your unit, see Exhibit "2" to the Declaration of Condominium.