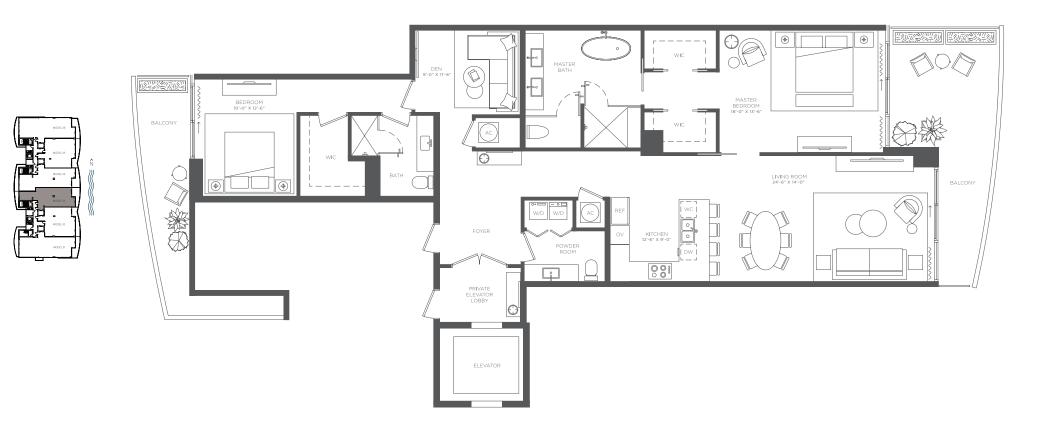

# MODEL 04 3 bedrooms • 3.5 baths + den

1116 North Ocean Boulevard, Pompano Beach, FL 33062 • 754.812.3243 • SolemarBeach.com

**BALCONY NOTE:** The size and configuration of balconies and terraces varies from floor to floor and by the location of units within a particular floor of the building. The unit type shown on this page has 474 SF to 1,001 SF balcony variations. Therefore, the balcony variation depicted above is not reflective of the actual size or configuration of the balcony for each unit of this unit type. For the actual size and configuration of the balcony for your unit, see Exhibit "2" to the Declaration of Condominium.